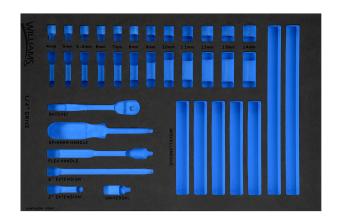

## JHWFMSM-30HF13FM

1/3 Foam Drawer Insert Only for 30 piece 1/4 Drive 6 Point Metric Shallow & Deep Sockets & Drive Tool Set

## PRODUCT DETAILS

- Foam is laser marked
- Modular design for tool organization in your tool storage
- Foam is easy to clean and resists oils, solvents and fuels
- Finger press the end of the tool for easy retrieval
- Sets in foam are flexible and keep your tools organized
- Two color foam provides visual control to find tools easily
- Foam Only tools not included, fits JHWM-102, JHWM106A, JHWM-115, JHWM-140A, JHWM-42A, JHWM-52EHA, JHWMM-604, JHWMM-605, JHWMM-606, JHWMM-607, JHWMM-608, JHWMM-619, JHWMM-613, JHWMM-611, JHWMMD-612, JHWMMD-605, JHWMMD-606, JHWMMD-607, JHWMMD-608, JHWMMD-609, JHWMMD-610, JHWMMD-611, JHWMMD-612, JHWMMD-613 and JHWMMD-614 sold separately