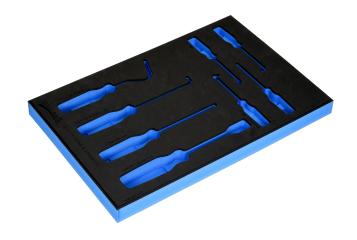

## 1/3 Foam Drawer Insert Only for 8 piece Pick Set

## PRODUCT DETAILS

- Foam is laser marked
- Modular design for tool organization in your tool storage
- Foam is easy to clean and resists oils, solvents and fuels
- Finger press the end of the tool for easy retrieval
- Sets in foam are flexible and keep your tools organized
- Two color foam provides visual control to find tools easily
- Foam Only tools not included, fits JHW40201 and JHW40251 sold separately