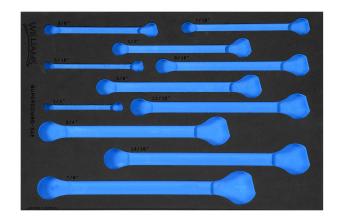

## JHWFWS1190SCA113FM

1/3 Foam Drawer Insert Only for 11 piece SAE 12 Point SUPERCOMBO® Combination Wrench Set (1/4 to 7/8)

## PRODUCT DETAILS

- Foam is laser marked
- Modular design for tool organization in your tool storage
- Foam is easy to clean and resists oils, solvents and fuels
- Finger press the end of the tool for easy retrieval
- Sets in foam are flexible and keep your tools organized
- Two color foam provides visual control to find tools easily
- Foam Only tools not included, fits JHW1208SC, JHW1210SC, JHW1212SC, JHW1214SC, JHW1216SC, JHW1218SC, JHW1220SC, JHW1222SC, JHW1224SC, JHW1226SC, JHW1228SC sold separately