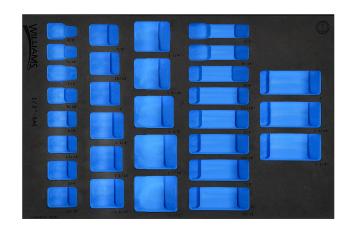

## JHWFWSS-30RC13FM

1/3 Foam Drawer Insert Only for 30 piece 1/2" Drive 12 Point SAE Shallow & Deep Socket Set

## PRODUCT DETAILS

- Foam is laser marked
- Modular design for tool organization in your tool storage
- Foam is easy to clean and resists oils, solvents and fuels
- Finger press the end of the tool for easy retrieval
- Sets in foam are flexible and keep your tools organized
- Two color foam provides visual control to find tools easily
- Foam Only tools not included, fits JHWSD-1216, JHWSD-1218, JHWSD-1220, JHWSD-1222, JHWSD-1224, JHWSD-1226, JHWSD-1228, JHWSD-1230, JHWSD-1232, JHWSD-1234, JHWSD-1236, JHWST1212, JHWST1214, JHWST1216, JHWST1218, JHWST1220, JHWST122, JHWST1224, JHWST1226, JHWST1228, JHWST1230, JHWST1232, JHWST1234, JHWST1234, JHWST1234, JHWST1240, JHWST1242, JHWST1244, JHWST1246 and JHWST1248 sold separately